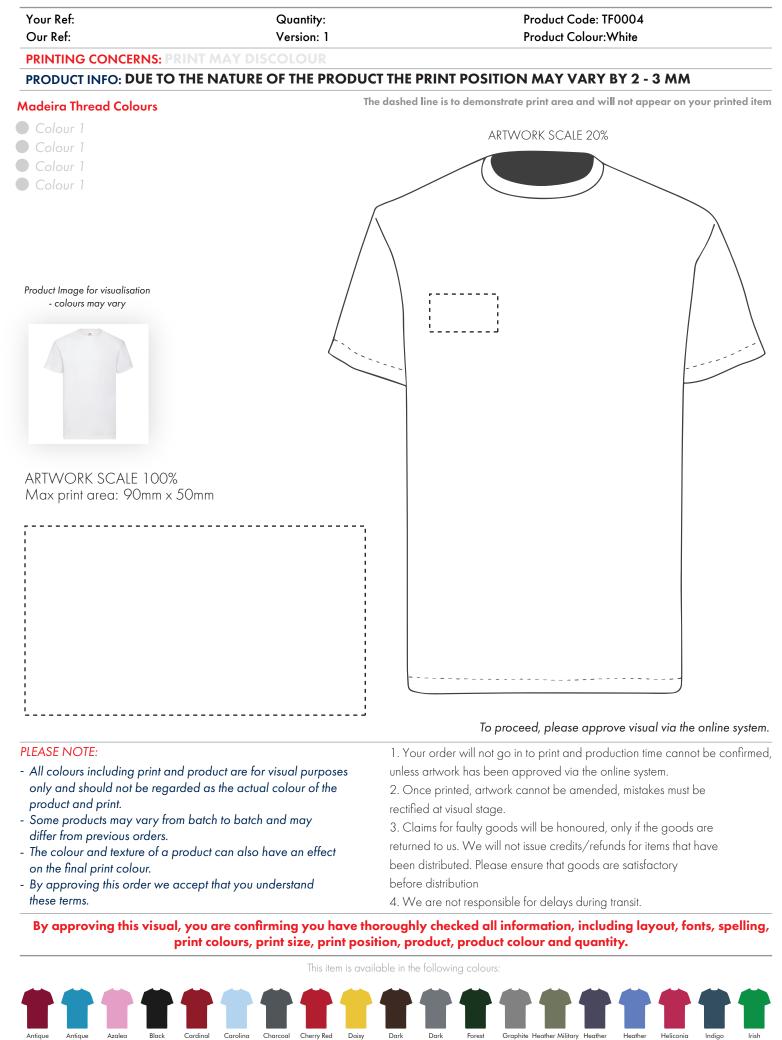

Product and Artwork Proof

T-SHIRT RIGHT BREAST EMBROIDERY

 Jade Dome
 Kivi
 Light Blue
 Lime
 Marcon
 Military
 Mint Green
 Natural
 Navy
 Orange
 Purple
 Red
 Royal
 RS Sports
 Sand
 Sapphire
 Tropical
 White

Product and Artwork Proof

T-SHIRT RIGHT BREAST EMBROIDERY

## To proceed, please approve visual via the online system.

## PLEASE NOTE:

- All colours including print and product are for visual purposes only and should not be regarded as the actual colour of the product and print.
- Some products may vary from batch to batch and may differ from previous orders.
- The colour and texture of a product can also have an effect on the final print colour.
- By approving this order we accept that you understand these terms.

1. Your order will not go in to print and production time cannot be confirmed, unless artwork has been approved via the online system.

- 2. Once printed, artwork cannot be amended, mistakes must be rectified at visual stage.
- 3. Claims for faulty goods will be honoured, only if the goods are returned to us. We will not issue credits/refunds for items that have been distributed. Please ensure that goods are satisfactory before distribution
- 4. We are not responsible for delays during transit.

## By approving this visual, you are confirming you have thoroughly checked all information, including layout, fonts, spelling, print colours, print size, print position, product, product colour and quantity.

ARTWORK SCALE 100% Max print area: 120mm x 70mm