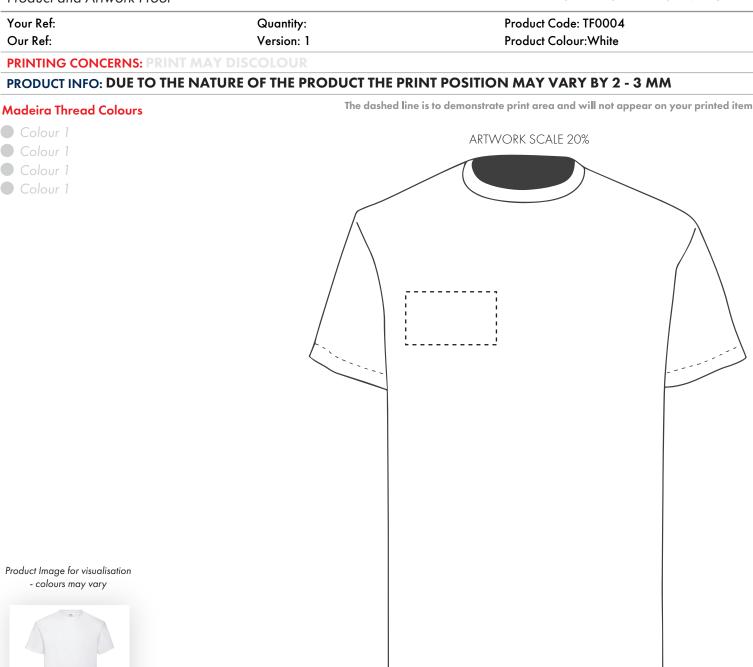

Product and Artwork Proof

T-SHIRT RIGHT BREAST EMBROIDERY

 Jade Dome
 Kivi
 Light Blue
 Lime
 Marcon
 Military
 Mint Green
 Natural
 Navy
 Orange
 Purple
 Red
 Royal
 RS Sports
 Sand
 Sapphire
 Tropical
 White

Product and Artwork Proof

T-SHIRT RIGHT BREAST EMBROIDERY

## To proceed, please approve visual via the online system.